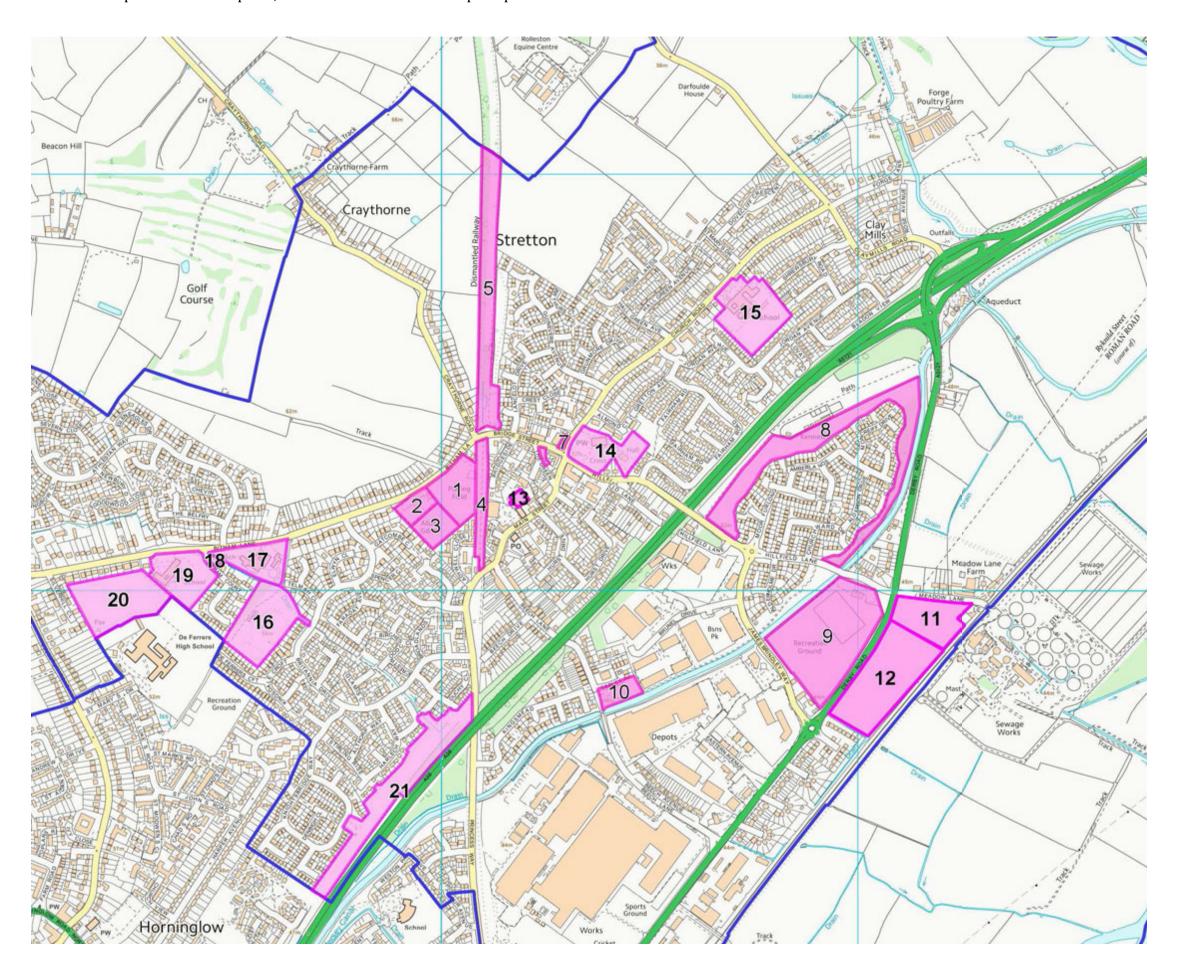

Map 11 – Outdoor Sports, Recreation Facilities and Open Space

## Key to Map 11

| кеу to мар 11 |                                                       |
|---------------|-------------------------------------------------------|
| 1             | Bitham Lane Community Park                            |
| 2             | Stretton Bowling Greens                               |
| 3             | Stretton Allotments                                   |
| 4             | Station Walk                                          |
| 5             | Jinny Nature Trail                                    |
| 6             | The Green                                             |
| 7             | The Millennium Memorial Garden                        |
| 8             | Stretton Woodland                                     |
| 9             | Jubilee Playing Field (Hillfield)                     |
| 10            | Land at Beech Lane                                    |
| 11            | Meadow Lane Football Pitch                            |
| 12            | Fishing Lake                                          |
| 13            | The Anglesey Arms Bowling Green                       |
| 14            | St Mary's Churchyard and Field                        |
| 15            | William Shrewsbury Primary School<br>Field            |
| 16            | Stretton Claypits                                     |
| 17            | Fountains Primary School Field                        |
| 18            | Bitham Court Playarea                                 |
| 19            | Fountains High School Field                           |
| 20            | De Ferrers Academy School Field                       |
| 21            | Open Space adjacent to Britannia Drive Estate and A38 |