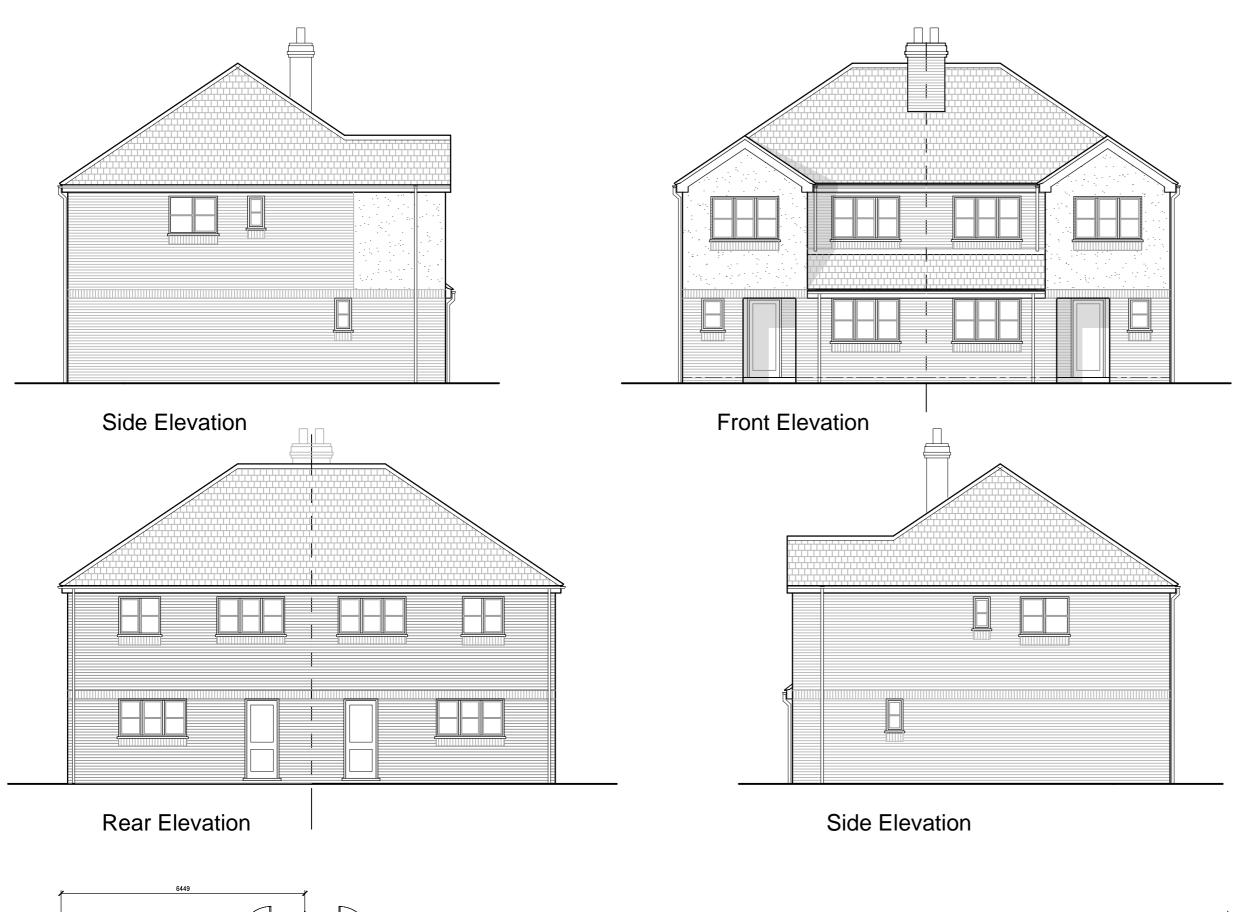

MATERIALS

Roof Tiles Interlocking slate effect tiles (colour: Slate Grey )

Facing Bricks Hoskins bricks Ltd

"Blenheim red multi"

"Blenheim red multi"

Brick Features Hoskins bricks Ltd

Render Features Cream colour pigmented render

system ( Weber "Pral System)

Window Frames Cream coloured upvc
Door Frames Cream coloured upvc
Rainwater Goods Black half round upvc

Typical Artistic Impression

P\_2017\_00555 Received 30/05/2017

**Ground Floor Plan** 

| DRG. NO. <b>17-107-02</b>                      | revision<br>A |
|------------------------------------------------|---------------|
| title                                          | scale         |
| 2 Bed Semi - Plans & Elevations                | 1:100 @ A2    |
| project                                        | date          |
| Proposed Housing Development                   | Jan 2017      |
| at Land at Rear of Westlands Road<br>Uttoxeter | drawn         |
|                                                | GSE           |