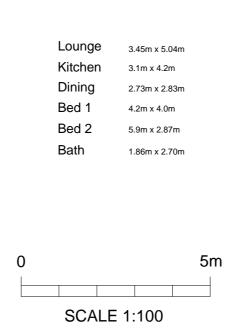

First Floor Plan

A. Bold print to semi added

Elkin — Design

25:5:17

Architectural, Planning & Building Consultant

14 Highfield Road, Hixon, Staffs, ST18 0LY Tel 01889 207323 Mob 07941517482 E-mail gordon.elkin2@ntlworld.com

| DRG. NO. <b>17-107-02</b>                      | revision<br>A |
|------------------------------------------------|---------------|
| title                                          | scale         |
| 2 Bed Semi - Plans & Elevations                | 1:100 @ A2    |
| project                                        | date          |
| Proposed Housing Development                   | Jan 2017      |
| at Land at Rear of Westlands Road<br>Uttoxeter | drawn         |
|                                                | GSE           |