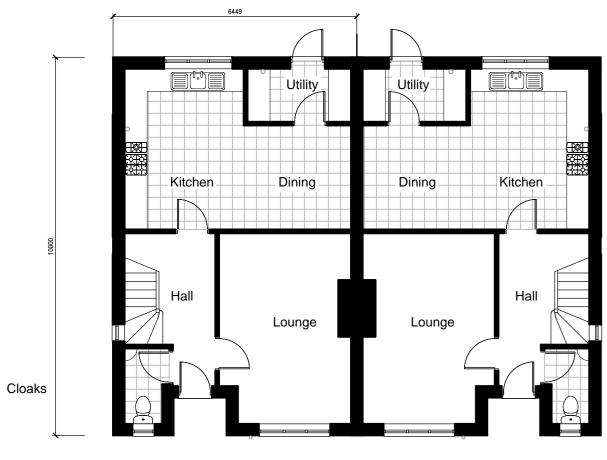

system ( Weber "Pral System)

Window Frames Cream coloured upvc
Door Frames Cream coloured upvc
Rainwater Goods Black half round upvc

Typical Artistic Impression

P\_2017\_00555 Received 30/05/2017

**Ground Floor Plan** 

First Floor Plan

A. Bold print to semi added

Elkin — Design

25:5:17

Architectural, Planning & Building Consultant

14 Highfield Road, Hixon, Staffs, ST18 0LY Tel 01889 207323 Mob 07941517482 E-mail gordon.elkin2@ntlworld.com

| DRG. NO. <b>17-107-02</b>                      | revision<br>A |
|------------------------------------------------|---------------|
| title                                          | scale         |
| 2 Bed Semi - Plans & Elevations                | 1:100 @ A2    |
| project                                        | date          |
| Proposed Housing Development                   | Jan 2017      |
| at Land at Rear of Westlands Road<br>Uttoxeter | drawn         |
|                                                | GSE           |