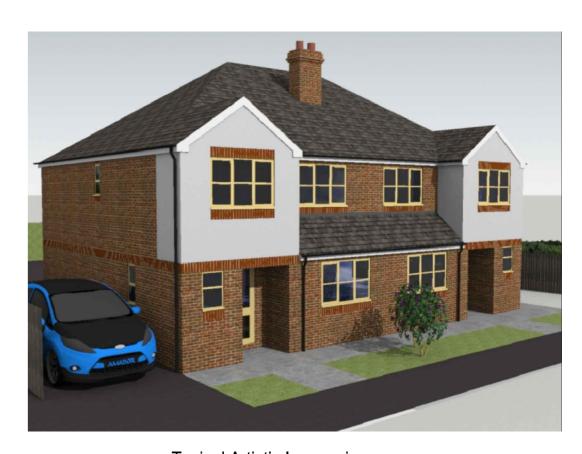

system ( Weber "Pral System)

Window Frames Cream coloured upvc
Door Frames Cream coloured upvc
Rainwater Goods Black half round upvc

Typical Artistic Impression

P\_2017\_00555 Received 30/05/2017

**Ground Floor Plan** 