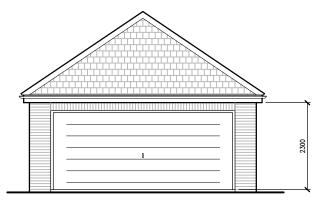

Front (North West) Elevation

Side (North East) Elevation

Ground Floor Plan

Side (South West) Elevation

Rear (South East) Elevation

P\_2017\_00555
Received 30/05/2017

## **MATERIALS**

Roof Tiles Interlocking slate effect tiles

(colour: Slate Grey)

Facing Bricks Hoskins bricks Ltd

"Blenheim red multi"

Brick Features Hoskins bricks Ltd

"Blenheim red multi"

Window Frames Cream coloured upvc

Door Frames Cream coloured upvc

Rainwater Goods Black half round upvc